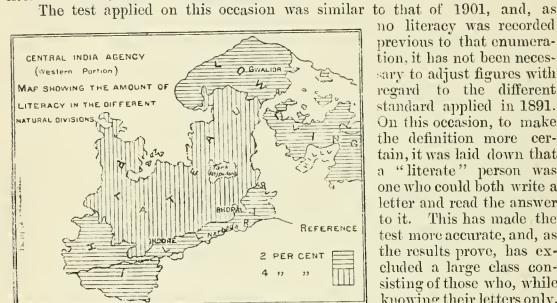

| 477         |          |             | 24       |          | 879              |          | 21       | 349        | 620      | 31       | -16           | 835      | 119              | 23        | 50S   | 46            | 9        | Do.                               |
| 3.19                     | 491         | 160      | 978         | 20       | 2        | 877              | 114      | 9        | 317        | 660      | 23       | 43            | \$34     | 123              | 32        | 443   | 523           | 5        | Do.                               |

### CHAPTER VIII.

### Education.

67. The Tables dealt with in this Chapter are VIII and IX, the former showing literacy as distributed by age, sex, and religion, and the latter, the literates among certain selected castes.





no literacy was recorded previous to that enumeration, it has not been necessary to adjust figures with regard to the different standard applied in 1891. On this occasion, to make the definition more certain, it was laid down that a "literate" person was one who could both write a letter and read the answer to it. This has made the test more accurate, and, as the results prove, has excluded a large class consisting of those who, while knowing their letters only, were, on the last occasion, returned as literate.

The figures give us 26 per thousand literate in all religions for both sexes, of all ages, showing that 1 male in every 20 and 1 female in every 330 was able to satisfy the test. Of literate males 7 per cent. are over 20 years of age and 6 per cent. of school-going age (15-20).